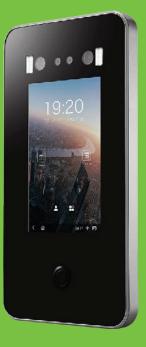

# FaceDepot-7A

Semi-outdoor Facial Recognition Station with Robust and Compact Design

Compatible with ZKBioSecurity

Acceptar

Touchless for

## **Features**

- Enhanced Visible Light Facial Recognition with Deep Learning built-in
- · 7-inch LCD display with impact-resistant glass cover
- · Splash-proof design
- · Wide range of lighting acceptance