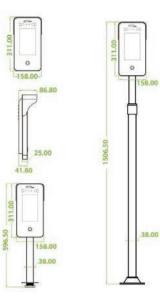

|
|           | Log           | 100,000                                                                                         |
| Operating | Voltage       | 12V 3A                                                                                          |
|           | Temperature   | -10°C ~ 45°C                                                                                    |
|           | Humidity      | 10% ~ 90%                                                                                       |
| Software  |               | ZKBioSecurity <b>P</b>                                                                          |

#### Accessories



Sun canopy



Power Adapter



Vertical Support (Optional)

### **Dimensions (mm)**





V5.0 2020.09.28