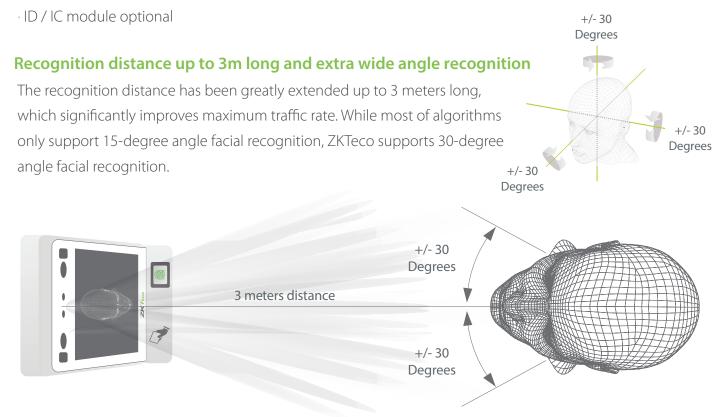

- · Maximum 10,000 face templates capacity
- High performance processor boosted by ZKTeco
- Ultrasonic distance detected sensor, 50cm ~
  150cm adjustable