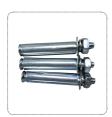

Altitude after rising          | 420mm                                         |
| Altitude after dropping        | 75mm                                          |
| Operating temperature          | -10°C ~ +55°C                                 |
| Power supply                   | LR20 alkaline dry battery recommended (D x 4) |
| Rated Voltage                  | DC6V                                          |
| Quiescent current              | ≤1.5mA                                        |
| Operating current              | ≤2.5A                                         |
| Size                           | 460mm x 460mm x 75mm                          |
| Weight                         | 8KG                                           |

# **Accessory Products**



Remote control and keys





Expansion screw

Sensor

# **Application**



Public area parking management



Private parking management

### Note:

It is generally recommended to use the battery recommended by ZKTeco, otherwise the battery life will not be guaranteed.

V2.0 2018.11.01