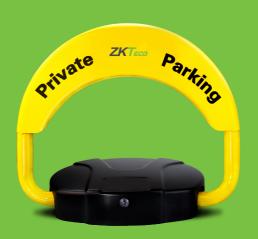

# Plock 2 Your Private Parking Manager

Plock 2 is ZKTeco's second generation of parking locks. Plock 2 keeps all original features of Plock 1 and is equipped with new auto-sensing function. User can easily manage his/her parking space by placing a sensor in a cigarette lighter receptacle. Compared with traditional parking locks, Plock 2 does not need any manual operation, which makes parking experiences more ideal. It is a competent private parking manager.

### **Features**

Auto-sensing

Handsfree control

Low battery prompts

Long distance remote control

180° anti-collision with built-in alarm system

Low-noise environmental protection

2-3T high pressure resistance