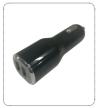

ltitude after rising          | 420mm                                         |
| Altitude after dropping        | 75mm                                          |
| Operating temperature          | -10°C ~ +55°C                                 |
| Power supply                   | LR20 alkaline dry battery recommended (D x 4) |
| Rated Voltage                  | DC6V                                          |
| Quiescent current              | ≤1.5mA                                        |
| Operating current              | ≤2.5A                                         |
| Size                           | 460mm x 460mm x 75mm                          |
| Weight                         | 8KG                                           |

# **Accessory Products**



Remote control and keys





Expansion screw

Sensor

# **Application**



Public area parking management



Private parking management

### Note:

It is generally recommended to use the battery recommended by ZKTeco, otherwise the battery life will not be guaranteed.

V2.0 2018.11.01