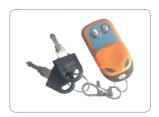

|
| Altitude after rising          | 420mm                                         |
| Altitude after dropping        | 75mm                                          |
| Operating temperature          | -10°C ~ +55°C                                 |
| Power supply                   | LR20 alkaline dry battery recommended (D x 4) |
| Rated Voltage                  | DC6V                                          |
| Quiescent current              | ≤1.5mA                                        |
| Operating current              | ≤2.5A                                         |
| Size                           | 460mm x 460mm x 75mm                          |
| Weight                         | 8KG                                           |

# **Accessory Products**



Remote control and keys





Expansion screw

Sensor

# **Application**



Public area parking management



Private parking management

### Note:

It is generally recommended to use the battery recommended by ZKTeco, otherwise the battery life will not be guaranteed.

V2.0 2018.11.01