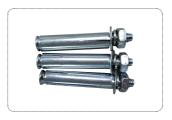

|
| Altitude after rising        | 390mm                                         |
| Altitude after dropping      | 75mm                                          |
| Operating temperature        | -10°C ~+55°C                                  |
| Power supply                 | LR20 alkaline dry battery recommended (D x 4) |
| Rated Voltage                | DC6V                                          |
| Quiescent current            | ≤1mA                                          |
| Operating current            | ≤0.9A                                         |
| Size                         | 390mm x 460mm x 75mm                          |
| Weight                       | 8KG                                           |

# **Accessory Products**



Remote control and keys



Expansion screw

### **Application**



Public area parking management



Private parking management

### Note:

It is generally recommended to use the battery recommended by ZKTeco, otherwise the battery life will not be guaranteed.

V2.0 2018.11.01