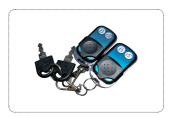

|
| Altitude after rising        | 390mm                                         |
| Altitude after dropping      | 75mm                                          |
| Operating temperature        | -10°C ~+55°C                                  |
| Power supply                 | LR20 alkaline dry battery recommended (D x 4) |
| Rated Voltage                | DC6V                                          |
| Quiescent current            | ≤1mA                                          |
| Operating current            | ≤0.9A                                         |
| Size                         | 390mm x 460mm x 75mm                          |
| Weight                       | 8KG                                           |

# **Accessory Products**



Remote control and keys



Expansion screw

### **Application**



Public area parking management



Private parking management

### Note:

It is generally recommended to use the battery recommended by ZKTeco, otherwise the battery life will not be guaranteed.

V2.0 2018.11.01