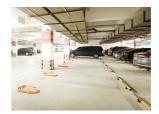

| 390mm                                         |
| Altitude after dropping      | 75mm                                          |
| Operating temperature        | -10°C ~+55°C                                  |
| Power supply                 | LR20 alkaline dry battery recommended (D x 4) |
| Rated Voltage                | DC6V                                          |
| Quiescent current            | ≤1mA                                          |
| Operating current            | ≤0.9A                                         |
| Size                         | 390mm x 460mm x 75mm                          |
| Weight                       | 8KG                                           |

# **Accessory Products**



Remote control and keys



Expansion screw

### **Application**



Public area parking management



Private parking management

### Note:

It is generally recommended to use the battery recommended by ZKTeco, otherwise the battery life will not be guaranteed.

V2.0 2018.11.01