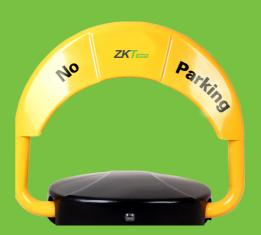

# Plock 1 Your Private Parking Manager

Plock 1 is ZKTeco first generation parking lock, combined with years of practical experience and industry accumulation of technology, it can achieve the private parking management. Compared to the traditional manual parking lock, Plock 1 provides smart, convenient and perfect user-experience. It can be widely used in residential, corporate buildings, industrial parks, hotels, airports and other parking management.

### **Features**

Long distance remote control

Low battery automatically prompts

alarm system

pressure resistance

2-3T high

built-in anti-collision

180°Anti-collision,