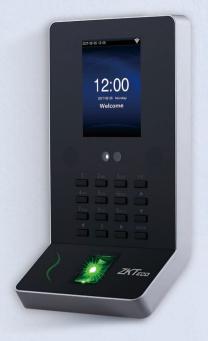

# MultiBio 600

Multi-Biometric Access Control and Time Attendance Terminal

MultiBio 600 is an access control and time attendance terminal for face and fingerprint verification featured with ZK advanced fingerprint and face recognition algorithm technologies. It supports multiple verification methods including face, fingerprint, card, password, combinations between them and basic access control functions.

#### **Features**

2.8-inch TFT Color Screen with Intuitive graphical UI for easy operation

Communication:TCP / IP, USB-Host, Built-in WiFi

Multiple Verification Modes: Multi-verification methods (card is optional) providing user various choices

High verification speed

Revolutionary Z-ID Fingerprint Sensor