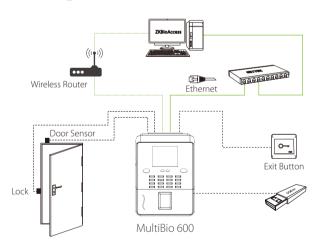

## Configuration

It has extremely high verification speed and low error rate, TCP / IP, WiFi are also available that device can be used in different networks.