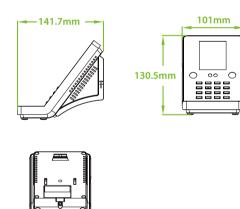

### **Dimensions(mm)**

# **Specifications**

| 800                                                                                      |
|------------------------------------------------------------------------------------------|
| 3,000                                                                                    |
| 5,000 (Optional) ID or Mifare card                                                       |
| 100,000                                                                                  |
| 2.8-inch TFT Color Screen                                                                |
| TCP / IP, USB-Host, WiFi                                                                 |
| DST, Self-Service Query, Photo ID, Scheduled-bell, T9 Input, Multiple Verification Modes |
| 3rd Party Electric Lock, Exit Button, Door Sensor                                        |
| ID / MF Card, ADMS, External Bell                                                        |
| DC 12V / 1.5A                                                                            |
| 0°c - 45°c                                                                               |
| 20% - 80%                                                                                |
| 141.7*101*130.5mm                                                                        |
| ZKBioAccess                                                                              |
|                                                                                          |