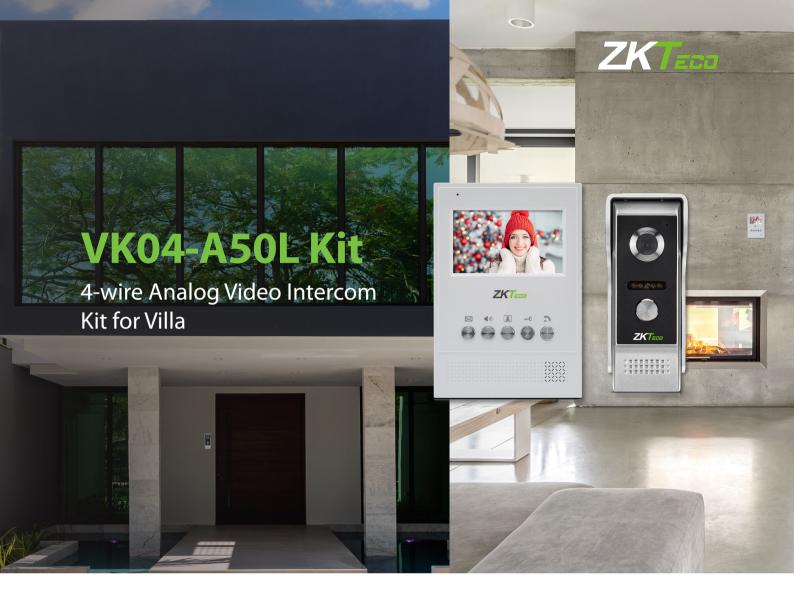

VKO4-A50L Kit is the ideal choice for an affordable analog video intercom system. This kit features a sleek 4.3-inch TFT display monitor and a robust, full-metal outdoor station with an IP65 protection rating. It also includes all necessary accessories and mounting brackets for easy installation.

#### Outdoor station

- 1MP camera and support IR night vision
- Two-way talk with built-in microphone
- Full aluminium front panel and reached IP65 protection rating for waterproof and dust proof
- Support IR function (0.2 ~ 1.5 M; 0.01Lux)
- Durable button on panel
- Support up to 2 indoor monitors / 1 outdoor stations

#### Indoor monitor

- 4.3 inch TFT-LCD display screen (480 \* 282)
- 2-way audio communication over 4-wire analog
- Effortless setup and compatible with wall mount installation