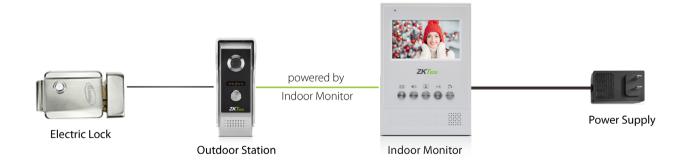

| 125 * 52 * 45 (mm)                               |

| Indoor monitor           |                         |
|--------------------------|-------------------------|
| Operation System         | Linux                   |
| Resolution               | 480 * 282               |
| Display screen           | 4.3 inch TFT-LCD screen |
| Speaker                  | Dual Speakers, 8Ω / 2W  |
| Connected Indoor monitor | RVV 4/5 wire            |
| Standby Power            | ≤1W                     |
| Operating Power          | ≤10 W                   |
| Use distance             | ≤100M                   |
| Installation Method      | Wall mount              |
| Material                 | ABS plastic             |
| Dimension(W*H*D)         | 180*130*22 (mm)         |

## Configuration

4 Wire