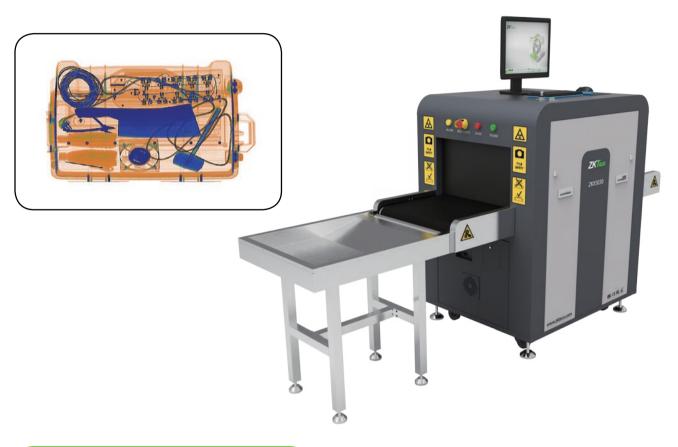

### Introduction

ZKX5030A X-ray inspection system increases the operator's ability to identify potential threats; the device is designed to scan briefcases, carry-on baggage, small cargo parcels.

ZKX5030A uses reliable high quality X-ray generator. With the superb image algorithm, ZKX5030A could offer clear scanning image, which allows operators to identify potential threat items visually.

With ergonomic modern design, ZKX5030A could help operators to identify suspicious items fast and accurately.

\* Kindly note: ZKX5030A equipped with a computer keyboard