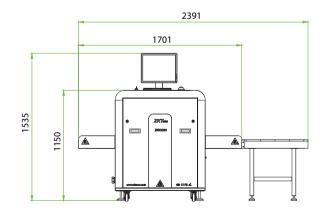

## **Installation Specification**

| Size (L*W*H)         | 1701mm*796mm*1150mm |
|----------------------|---------------------|
| Package Size (L*W*H) | 1900mm*990mm*1485mm |
| Package Weight       | 410 KG              |
| Power Consumption    | 1 kVA               |
| Noise                | 53.8 dB (A)         |

#### **Dimension**