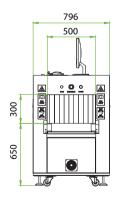

## **Installation Specification**

| Size (L*W*H)         | 1701mm*796mm*1150mm |
|----------------------|---------------------|
| Package Size (L*W*H) | 1900mm*990mm*1485mm |
| Package Weight       | 410 KG              |
| Power Consumption    | 1 kVA               |
| Noise                | 53.8 dB (A)         |

#### **Dimension**