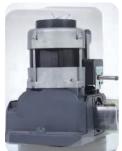

# ZK-SL800/1500AC ZK-SL500/800DC

ZKteco offer four kind series of sliding gate opener with different input, gate is widely used in various scenarios. AC series adapt AC motor input support 800/1500kg door and DC series adapt DC motor input series support 500/800kg door.

Built-in electronic control waterproof cover, dust and waterproof grade: IP54

Two options for limits: Mechanical limit and magnetic induction limit

When pedestrians block the door during the operation of the machine, the machine will stop running immediately, so as not to cause harm to the human (adding infrared sensors will make the anti-clamp effect better, without direct contact with the door)

#### **Multi-function**

- External alarm lights, infrared devices and other safety equipment.
- Access control system can be connected to realize automatic identification and access control.

Note: Only DC series support optional backup battery. AC series do not support. All model support the longest door within 8M