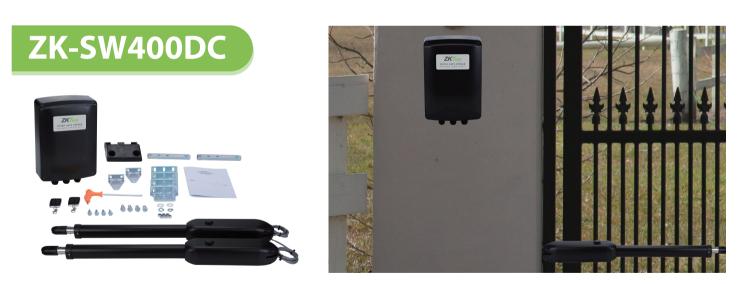

Note: Support optional backup battery

ZK-SW400DC including one control box and two swing arm which suitable used in one channal (width 4~7) with two doors, it mean one swing arm support one 2-3.5m width door with 400kg

#### **Multi-function**

- External alarm lights, infrared devices and other safety equipment.
- Access control system can be connected to realize automatic identification and access control.
- The door can be opened independently on one side or simultaneously in both directions.