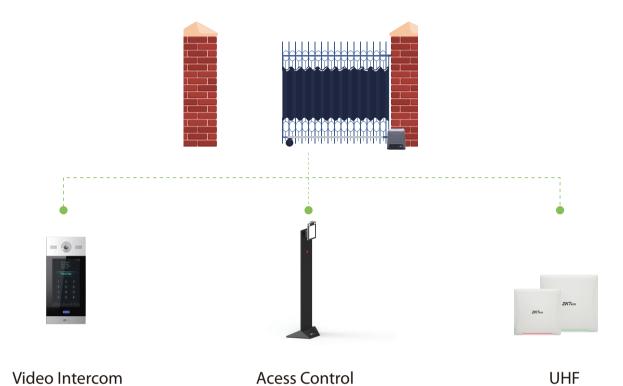

1500kg             | 8m - 500kg                               | 8m - 800kg                               | 2m - 300kg<br>3m - 200kg                 | 2m - 400kg<br>3.5m - 260kg               |
| Typical gate opening time                                   | 45 seconds              | 45 seconds              | 35seconds                                | 35seconds                                | 20 seconds                               | 24 seconds                               |
| Maximum daily operations                                    | 120                     | 120                     | 200                                      | 200                                      | 250                                      | 250                                      |



## **Topological Diagram**





V1.2 08/22/2023