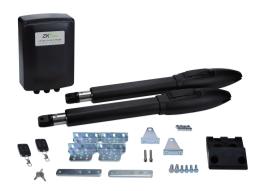

# ZK-SW300DC

ZK-SW300DC including one control box and two swing arm which suitable used in one channal (width 4~6) with two doors, it mean one swing arm support one 2~3m width door with 300kg

#### **Multi-function**

- External alarm lights, infrared devices and other safety equipment.
- Access control system can be connected to realize automatic identification and access control.
- Multiple Control Modes: one side door open for pedestrian pass through and bothe open Synchronize for vehicle pass through

Note: Support optional backup battery

ZK-SW400DC including one control box and two swing arm which suitable used in one channal (width 4~7) with two doors, it mean one swing arm support one 2-3.5m width door with 400kg

#### **Multi-function**

- External alarm lights, infrared devices and other safety equipment.
- Access control system can be connected to realize automatic identification and access control.
- The door can be opened independently on one side or simultaneously in both directions.