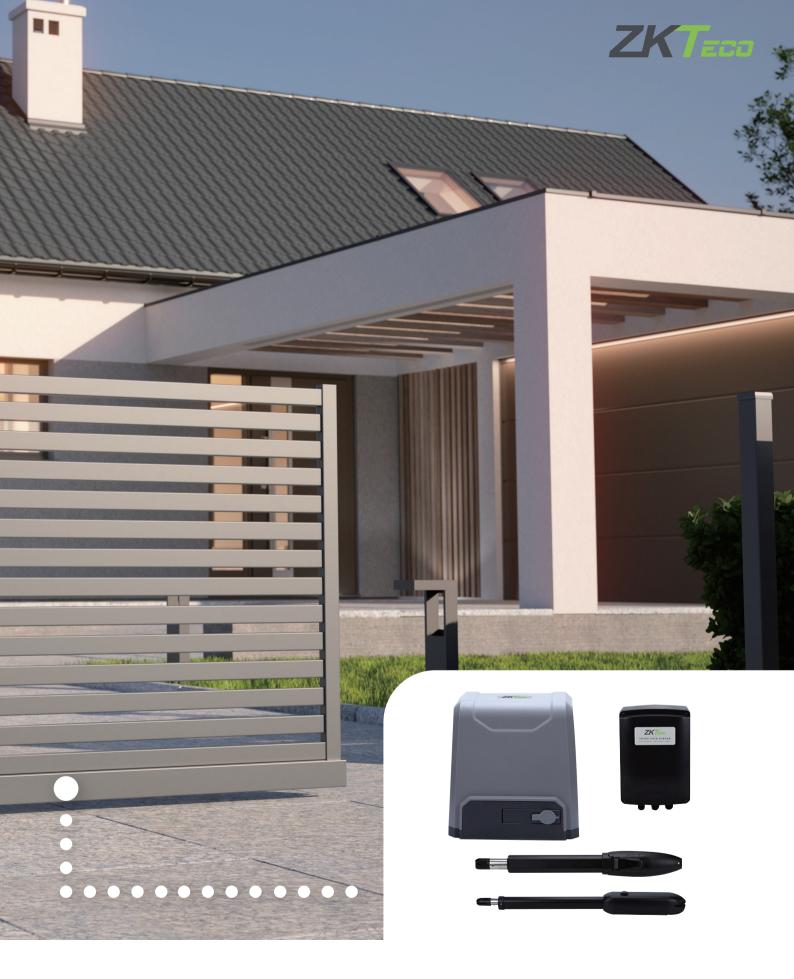

**SMART GATE OPERATOR** | Convenient, Quick And Easy

# ZK-SL800/1500AC ZK-SL500/800DC

ZKteco offer four kind series of sliding gate opener with different input, gate is widely used in various scenarios. AC series adapt AC motor input support 800/1500kg door and DC series adapt DC motor input series support 500/800kg door.

Built-in electronic control waterproof cover, dust and waterproof grade: IP54

Two options for limits: Mechanical limit and magnetic induction limit

When pedestrians block the door during the operation of the machine, the machine will stop running immediately, so as not to cause harm to the human (adding infrared sensors will make the anti-clamp effect better, without direct contact with the door)