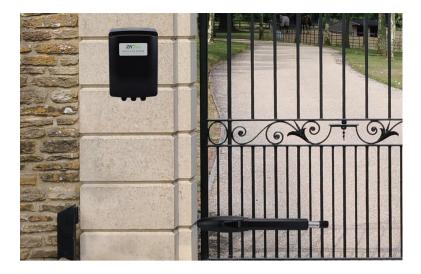

# ZK-SW300DC

ZK-SW300DC including one control box and two swing arm which suitable used in one channal (width 4~6) with two doors, it mean one swing arm support one 2~3m width door with 300kg

Note: Support optional backup battery

ZK-SW400DC including one control box and two swing arm which suitable used in one channal (width 4~7) with two doors, it mean one swing arm support one 2-3.5m width door with 400kg