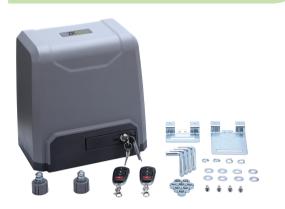

# ZK-SL800/1500AC ZK-SL500/800DC

ZKteco offer four kind series of sliding gate opener with different input, gate is widely used in various scenarios. AC series adapt AC motor input support 800/1500kg door and DC series adapt DC motor input series support 500/800kg door.

Built-in electronic control waterproof cover, dust and waterproof grade: IP54

Two options for limits: Mechanical limit and magnetic induction limit

When pedestrians block the door during the operation of the machine, the machine will stop running immediately, so as not to cause harm to the human (adding infrared sensors will make the anti-clamp effect better, without direct contact with the door)

#### **Multi-function**

- External alarm lights, infrared devices and other safety equipment.
- Access control system can be connected to realize automatic identification and access control.

Note: Only DC series support optional backup battery. AC series do not support. All model support the longest door within 8M