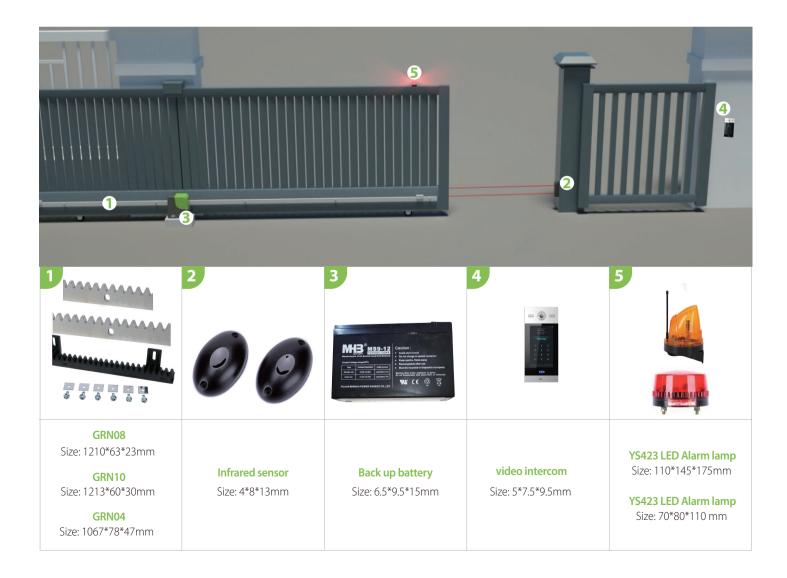

#### **Multi-function**

- External alarm lights, infrared devices and other safety equipment.
- Access control system can be connected to realize automatic identification and access control.

Note: Only DC series support optional backup battery. AC series do not support. All model support the longest door within 8M

#### **Multi-function**

- External alarm lights, infrared devices and other safety equipment.
- Access control system can be connected to realize automatic identification and access control.
- Multiple Control Modes: one side door open for pedestrian pass through and bothe open Synchronize for vehicle pass through

#### **Multi-function**

- External alarm lights, infrared devices and other safety equipment.
- Access control system can be connected to realize automatic identification and access control.
- The door can be opened independently on one side or simultaneously in both directions.