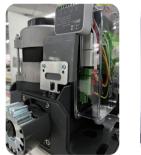

# ZK-SL800/1500AC ZK-SL500/800DC

ZKteco offer four kind series of sliding gate opener with different input, gate is widely used in various scenarios. AC series adapt AC motor input support 800/1500kg door and DC series adapt DC motor input series support 500/800kg door.

Built-in electronic control waterproof cover, dust and waterproof grade: IP54

Two options for limits: Mechanical limit and magnetic induction limit

When pedestrians block the door during the operation of the machine, the machine will stop running immediately, so as not to cause harm to the human (adding infrared sensors will make the anti-clamp effect better, without direct contact with the door)

#### **Multi-function**

- External alarm lights, infrared devices and other safety equipment.
- Access control system can be connected to realize automatic identification and access control.

Note: Only DC series support optional backup battery. AC series do not support. All model support the longest door within 8M