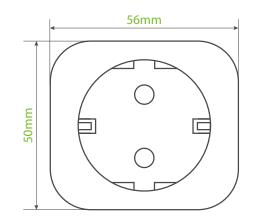

## **Specifications**

| Electrical Ratings | Material                  | PC+ABS (UL94 V-0)               |
|--------------------|---------------------------|---------------------------------|
|                    | Electrical Input          | 100 ~ 240V AC, 50/60 Hz         |
|                    | Maximum Load              | 16A Resistive                   |
|                    | Maximum Power             | 3520W (220V)                    |
|                    | Working Power Consumption | <1.3 W                          |
|                    | Standby Power Consumption | <0.7 W                          |
| Network            | Wireless Protocol         | 2.4GHz Wi-Fi 802.11 b/g/n + BLE |
|                    | Wireless Security         | WPA / WPA2                      |
|                    | Voice Assistant           | Amazon Alexa, Google Assistant  |
| General            | Dimensions                | 56 * 50 * 64mm                  |
|                    | Operating Temperature     | -20°C to 50°C                   |
|                    | Operating Humidity        | 10%~80% RH (non-condensing)     |
|                    | Certifications            | CE, RoHS                        |

## **Dimensions (mm)**

V1.1 01/11/2023