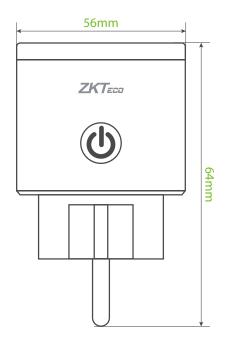

## **Specifications**

| Electrical Ratings | Material                  | PC+ABS (UL94 V-0)               |
|--------------------|---------------------------|---------------------------------|
|                    | Electrical Input          | 100 ~ 240V AC, 50/60 Hz         |
|                    | Maximum Load              | 16A Resistive                   |
|                    | Maximum Power             | 3520W (220V)                    |
|                    | Working Power Consumption | <1.3 W                          |
|                    | Standby Power Consumption | <0.7 W                          |
| Network            | Wireless Protocol         | 2.4GHz Wi-Fi 802.11 b/g/n + BLE |
|                    | Wireless Security         | WPA / WPA2                      |
|                    | Voice Assistant           | Amazon Alexa, Google Assistant  |
| General            | Dimensions                | 56 * 50 * 64mm                  |
|                    | Operating Temperature     | -20°C to 50°C                   |
|                    | Operating Humidity        | 10%~80% RH (non-condensing)     |
|                    | Certifications            | CE, RoHS                        |

## **Dimensions (mm)**

V1.1 01/11/2023