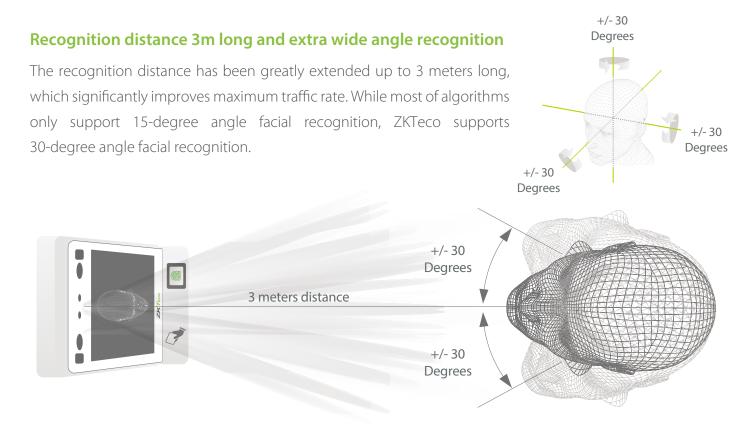

### **Features**

- Enhanced Visible Light Facial Recognition with Deep Learning built-in
- · Maximum 10,000 face templates capacity
- $\cdot$  7-inch touch LCD
- $\cdot$  Fingerprint and ID / IC module optional
- $\cdot$  Dual-camera for real-time face detection
- · Recognition distance: 0.3 3 m