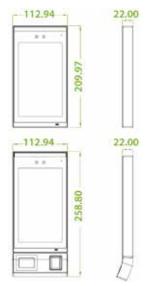

|
|           | Voltage                   | 12V 3A                                                                                           |
| Operating | Temperature               | -10°C ~ 45°C                                                                                     |
|           | Humidity                  | 10% ~ 90%                                                                                        |
|           | Software                  | ZKBioSecurity <b>P</b>                                                                           |

#### **Optional Accessories**



FP & RFID Reader

(Optional)

RS485 Fingerprint Reader



**RFID** Reader

. . .

Electric Lock

Exit Button

Alarm



Barrier Bracket (Optional)



## **Dimensions (mm)**





V4.0 2020.09.28