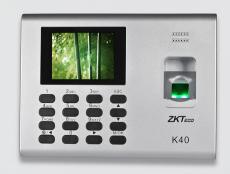

K40, with self-service reports (SSR) stored in the terminal, is a 2.8-inch TFT screen Time & Attendance terminal with a simple Access Control function. It has an interface for connection with a third party electric lock and exit button. TCP/IP communication is a standard function that ensures smooth data transmission between the terminal and PC within several seconds. And the USB Host makes data management extremely easy. Most importantly, the built-in battery can eliminate the problem of power failure. With an elegant appearance and reliable quality, you can get the best from it.

## **Specifications:**

| Display               | 2.8-inch TFT Screen                                                                                                                                         |
|-----------------------|-------------------------------------------------------------------------------------------------------------------------------------------------------------|
| Fingerprint Capacity  | 3,000                                                                                                                                                       |
| Card Capacity         | 3,000 (optional SSR:1,000)                                                                                                                                  |
| Transaction Capacity  | 100,000                                                                                                                                                     |
| Communication         | TCP/IP, USB-host                                                                                                                                            |
| Standard Functions    | Workcode, SMS, DST, Self-Service Query,<br>T9 input, Automatic status swithch, 14<br>Digit User ID, Backup Battery, Schedule<br>Bell, Simple access control |
| Optional Functions    | ID/IC Card, SSR, external bell                                                                                                                              |
| Power Supply          | DC 12V/1.5A                                                                                                                                                 |
| Operating Temperature | 0°C to 45°C                                                                                                                                                 |
| Operating Humidity    | 20% to 80%                                                                                                                                                  |
| Dimensions (mm)       | 184*136*37.6 (L*W*T)                                                                                                                                        |