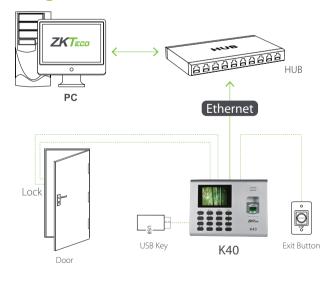

|
| Power Supply          | DC 12V/1.5A                                                                                                                                                 |
| Operating Temperature | 0°C to 45°C                                                                                                                                                 |
| Operating Humidity    | 20% to 80%                                                                                                                                                  |
| Dimensions (mm)       | 184*136*37.6 (L*W*T)                                                                                                                                        |

## **Configuration:**