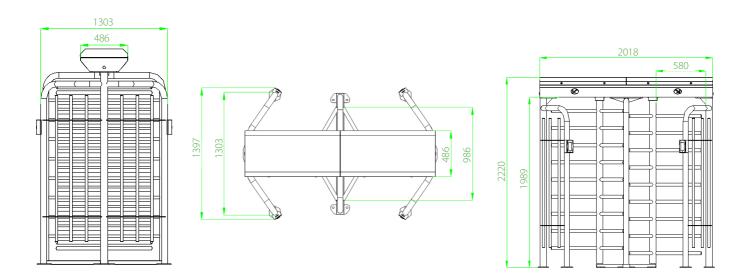

#### **Dimensions (mm)**

## **Specifications**

| Power requirements  |             | AC110V/220V, 50/60Hz   |
|---------------------|-------------|------------------------|
| Working temperature |             | -28°C∼60°C             |
| Working humidity    |             | 0% ~ 95%               |
| Working environment |             | Indoor/ Outdoor        |
| Speed of throughput | RFID        | Maximum 30/ minute     |
|                     | Fingerprint | Maximum 25/ minute     |
|                     | Face        | Maximum 15/ minute     |
|                     | Vein        | Maximum 15/ minute     |
| Lane width (mm)     |             | 580                    |
| Footprint (mm * mm) |             | 2018 * 1397            |
| Dimension (mm)      |             | L=2018 W=1397 H=2220   |
| LED indicator       |             | Y                      |
| Cabinet material    |             | SUS304 Stainless Steel |
| Barrier material    |             | SUS304 Stainless Steel |
| Barrier movement    |             | Rotating               |
| Emergency mode      |             | Y                      |
| Security level      |             | High                   |
| MCBF                |             | 2 million              |
| Ingress protection  |             | IP54                   |