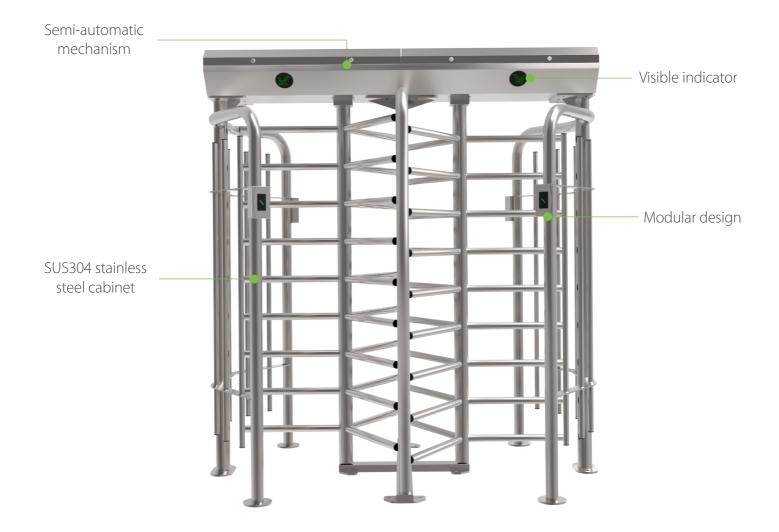

# **Biometric Full Height Turnstile**

FHT2300D: Full Height Turnstile FHT2311D: Full Height Turnstile with RFID Access Control System FHT2322D: Full Height Turnstile with Fingerprint and RFID Access Control System

## **Specifications**

| Power requirements  |             | AC110V/220V, 50/60Hz   |
|---------------------|-------------|------------------------|
| Working temperature |             | -28°C∼60°C             |
| Working humidity    |             | 0% ~ 95%               |
| Working environment |             | Indoor/ Outdoor        |
| Speed of throughput | RFID        | Maximum 30/ minute     |
|                     | Fingerprint | Maximum 25/ minute     |
|                     | Face        | Maximum 15/ minute     |
|                     | Vein        | Maximum 15/ minute     |
| Lane width (mm)     |             | 580                    |
| Footprint (mm * mm) |             | 2018 * 1397            |
| Dimension (mm)      |             | L=2018 W=1397 H=2220   |
| LED indicator       |             | Y                      |
| Cabinet material    |             | SUS304 Stainless Steel |
| Barrier material    |             | SUS304 Stainless Steel |
| Barrier movement    |             | Rotating               |
| Emergency mode      |             | Y                      |
| Security level      |             | High                   |
| MCBF                |             | 2 million              |
| Ingress protection  |             | IP54                   |